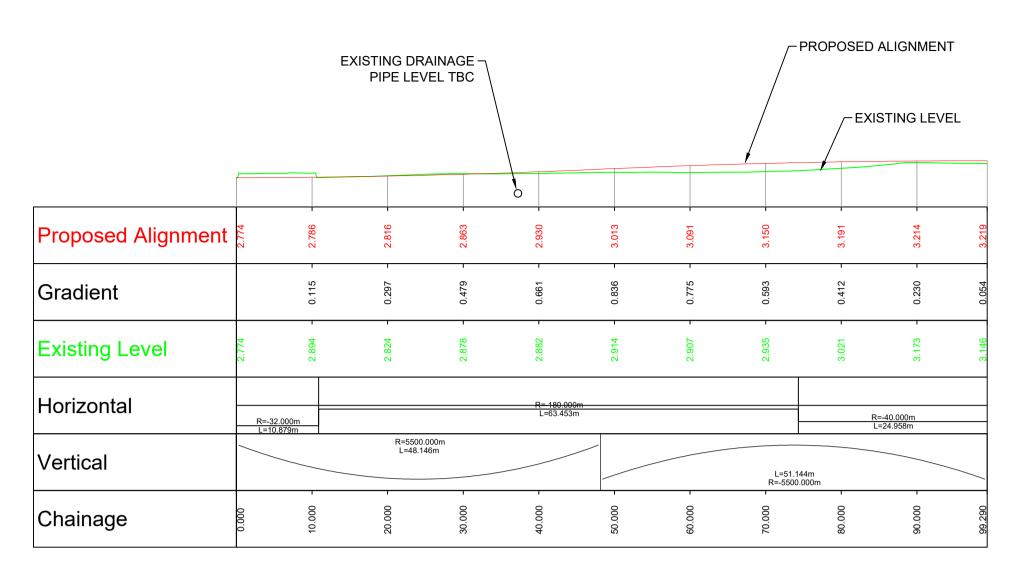

PINS Reference Number: TR010023

Author: Suffolk County Council

Document Reference: SCC/LLTC/EX/148

Date: May 2019

This page is intentionally left blank

WAVENEY DRIVE (EAST) LONG SECTION WORK NO. 2 WORKS PLANS SHEET 2 Horizontal Scale = 1:500,Vertical Scale = 1:100